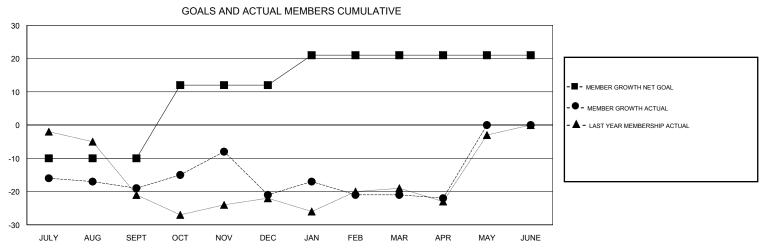

## District A 12

Results as of: 04/30/2018

| DROPPED CLUBS: 0  DROPPED MEMBERS |    | 25 CLUBS OF 45 ADDED 1 OR MORE NEW MEMBERS | GENDER DISTRIBUTION  MALE 682 (65.77%)  FEMALE 355 (34.23%)  Women Percentage Fiscal Year Goal: 35% |     |
|-----------------------------------|----|--------------------------------------------|-----------------------------------------------------------------------------------------------------|-----|
| DECEASED                          | 15 | CLICK HERE FOR CUMULATIVE  MEMBERSHIP DATA | TOTAL FAMILY UNIT MEMBERS                                                                           | 246 |
| CLUB CANCELLED                    | 0  |                                            |                                                                                                     | 400 |
| OTHER                             | 69 |                                            | FAMILY MEMBERS PAYING HALF DUES                                                                     | 126 |
| TOTAL                             | 84 |                                            |                                                                                                     |     |