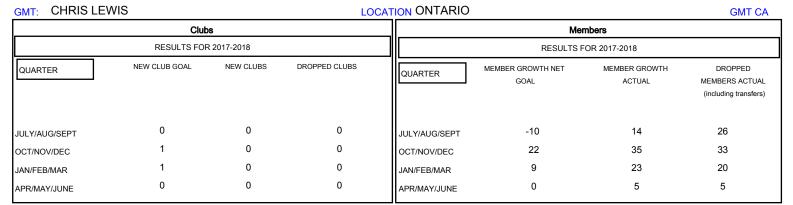

## District A 12

Results as of: 04/30/2018

| DROPPED CLUBS: 0  DROPPED MEMBERS |    | 25 CLUBS OF 45 ADDED 1 OR MORE NEW MEMBERS | GENDER DISTRIBUTION  MALE 682 (65.77%)  FEMALE 355 (34.23%)  Women Percentage Fiscal Year Goal: 35% |     |
|-----------------------------------|----|--------------------------------------------|-----------------------------------------------------------------------------------------------------|-----|
| DECEASED                          | 15 | CLICK HERE FOR CUMULATIVE  MEMBERSHIP DATA | TOTAL FAMILY UNIT MEMBERS                                                                           | 246 |
| CLUB CANCELLED                    | 0  |                                            |                                                                                                     | 400 |
| OTHER                             | 69 |                                            | FAMILY MEMBERS PAYING HALF DUES                                                                     | 126 |
| TOTAL                             | 84 |                                            |                                                                                                     |     |