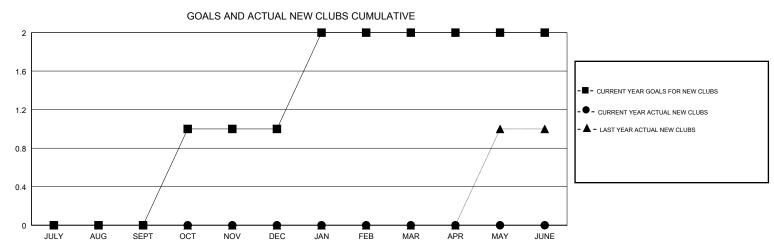

## District A 12

Results as of: 04/30/2018

| DROPPED CLUBS: 0  DROPPED MEMBERS |    | 25 CLUBS OF 45 ADDED 1 OR MORE NEW MEMBERS | GENDER DISTRIBUTION  MALE 682 (65.77%)  FEMALE 355 (34.23%)  Women Percentage Fiscal Year Goal: 35% |     |
|-----------------------------------|----|--------------------------------------------|-----------------------------------------------------------------------------------------------------|-----|
| DECEASED                          | 15 | CLICK HERE FOR CUMULATIVE  MEMBERSHIP DATA | TOTAL FAMILY UNIT MEMBERS                                                                           | 246 |
| CLUB CANCELLED                    | 0  |                                            |                                                                                                     | 400 |
| OTHER                             | 69 |                                            | FAMILY MEMBERS PAYING HALF DUES                                                                     | 126 |
| TOTAL                             | 84 |                                            |                                                                                                     |     |